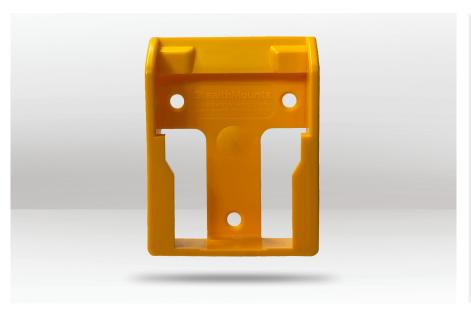

#### **DESCRIPTION**

StealthMounts Battery Mounts for Dewalt cordless batteries keep your batteries organised and exactly where you need them. Batteries fit by clicking into the holder and are only released by pressing the release button on the battery. Batteries can be held at any angle locked in the holder and will not fall out even whilst travelling. Perfect for mobile setups or workshops! Manufactured in the United Kingdom our Dewalt Battery Mounts are made using extremely durable injection moulded ABS plastic with countersunk screw holes to allow for firm mounting on multiple surfaces. Great for keeping track of your batteries and staying organised. They can be mounted at any distance from one another and in tight spaces for maximum workshop efficiency. Mount them in your workshop, under shelves, toolboxes, tool trailers or in your work vehicles with due care. They can also be looped through a belt for use on the job site.

DeWalt 18v XR, 20v Max XR, 54v Flexvolt and 20v/60v Flexvolt Max Batteries

**BARCODE:** 650327936560

**LENGTH:** 75mm

WIDTH: 59mm

**DEPTH:** 20mm

**COLOUR:** Yellow

**QUANTITY:** 6 pack

**PACKAGING:** 250 x 75 x 43mm