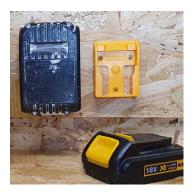

#### **DESCRIPTION**

StealthMounts Battery Mounts for Dewalt cordless batteries keep your batteries organised and exactly where you need them. Batteries fit by clicking into the holder and are only released by pressing the release button on the battery. Batteries can be held at any angle locked in the holder and will not fall out even whilst travelling. Perfect for mobile setups or workshops! Manufactured in the United Kingdom our Dewalt Battery Mounts are made using extremely durable injection moulded ABS plastic with countersunk screw holes to allow for firm mounting on multiple surfaces. Great for keeping track of your batteries and staying organised. They can be mounted at any distance from one another and in tight spaces for maximum workshop efficiency. Mount them in your workshop, under shelves, toolboxes, tool trailers or in your work vehicles with due care. They can also be looped through a belt for use on the job site.

DeWalt 18v XR, 20v Max XR, 54v Flexvolt and 20v/60v Flexvolt Max Batteries

**BARCODE:** 650327936560

**LENGTH:** 75mm

WIDTH: 59mm

**DEPTH:** 20mm

**COLOUR:** Yellow

**QUANTITY:** 6 pack

**PACKAGING:** 250 x 75 x 43mm