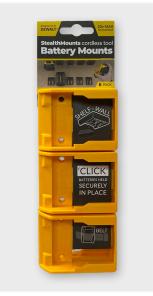

#### **DESCRIPTION**

StealthMounts Battery Mounts for Dewalt cordless batteries keep your batteries organised and exactly where you need them. Batteries fit by clicking into the holder and are only released by pressing the release button on the battery. Batteries can be held at any angle locked in the holder and will not fall out even whilst travelling. Perfect for mobile setups or workshops! Manufactured in the United Kingdom our Dewalt Battery Mounts are made using extremely durable injection moulded ABS plastic with countersunk screw holes to allow for firm mounting on multiple surfaces. Great for keeping track of your batteries and staying organised. They can be mounted at any distance from one another and in tight spaces for maximum workshop efficiency. Mount them in your workshop, under shelves, toolboxes, tool trailers or in your work vehicles with due care. They can also be looped through a belt for use on the job site.

DeWalt 18v XR, 20v Max XR, 54v Flexvolt and 20v/60v Flexvolt Max Batteries

**BARCODE:** 650327936560

**LENGTH:** 75mm

WIDTH: 59mm

**DEPTH:** 20mm

**COLOUR:** Yellow

**QUANTITY:** 6 pack

**PACKAGING:** 250 x 75 x 43mm