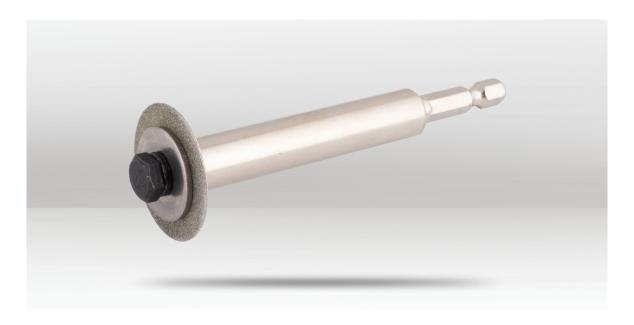

#### **DESCRIPTION**

The Plumtool Internal Pipe Cutter is a brilliant tool designed for efficient cutting of PVC pipes ranging from 40mm to 150mm. It easily attaches to a battery drill with its 1/4" hex shank, allowing for quick changes and hassle-free use. Equipped with a durable diamond wheel, it ensures precision cutting without the risk of blunting, even if it comes into contact with tiles or concrete. This tool provides a safe and reliable solution for cutting pipes in tight spaces near tiles or brickwork, making it an essential addition to any plumber's toolkit.

#### **FEATURES**

- · Brilliant new tool for cutting PVC pipe.
- · Will cut pipe from 40mm up to 150mm.
- · Fits into a battery drill for easy use.
- · Easy quick-change shank.
- · Diamond wheel will not blunt on concrete or tiles.
- $\cdot$   $\;$  The safe way to cut PVC when close to tiles or brick work.

#### **USE WITH**

PT1349 Diamond Wheel

**BARCODE:** 9348099000114

LENGTH: 110mm

**BLADE DIAMETER:** 32mm

**CUTS PIPE:** 40-150mm

**SHANK:** 6.35mm (1/4") HEX

WEIGHT: 84g