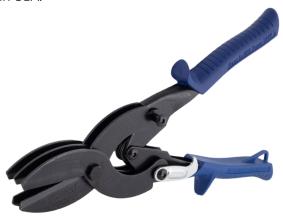

# 5-BLADE DUCT CRIMPER

## MWC5

### **DESCRIPTION**

MIDWEST® 5-Blade Duct Crimpers feature a 1-5/8" throat depth which corrugates the end of sheet metal duct or stovepipe for insertion into another sheet metal duct or stovepipe assuring a tight fitting joint. Use in either hand. Equipped with KUSH'N-POWER® compound leverage handle action which multiplies handle force while providing a soft, sturdy and comfortable grip. Made in USA!

#### **FEATURES**

- · Makes factory precision crimp to join duct.
- · Assures a tight fitting joint.
- KUSH'N-POWER® compound leverage handle action multiples handle force.
- · Use in either hand.
- · Made in the USA.