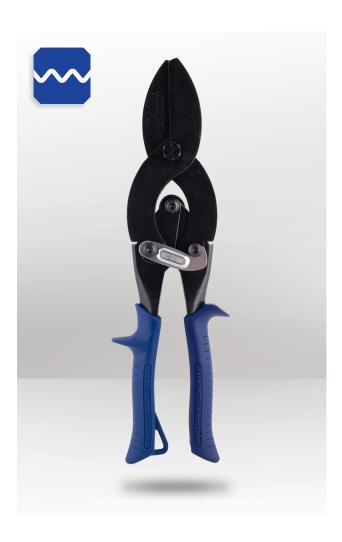

# 5-BLADE DUCT CRIMPER

## MWC5

### **DESCRIPTION**

MIDWEST® 5-Blade Duct Crimpers feature a 1-5/8" throat depth which corrugates the end of sheet metal duct or stovepipe for insertion into another sheet metal duct or stovepipe assuring a tight fitting joint. Use in either hand. Equipped with KUSH'N-POWER® compound leverage handle action which multiplies handle force while providing a soft, sturdy and comfortable grip. Made in USA!

#### **FEATURES**

- · Makes factory precision crimp to join duct.
- · Assures a tight fitting joint.
- KUSH'N-POWER® compound leverage handle action multiples handle force.
- · Use in either hand.
- · Made in the USA.