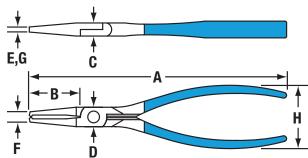

**BARCODE:** 025582168474

**OVERALL LENGTH (A):** 203.2mm

**JOINT THICKNESS (C):** 9.65mm

**JAW LENGTH (B):** 39.62mm

JOINT WIDTH (D): 14.99mm CUTTING EDGE (E): 4.83mm

NOSE WIDTH (F): 7.11mm

NOSE THICKNESS (G): 4.83mm

HANDLE SPAN (H): 48mm

**WEIGHT: 208.65g** 