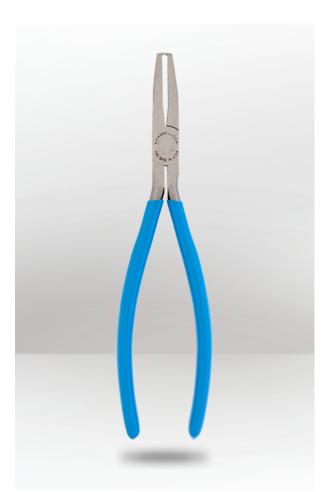

# **DUCK BILL LONG REACH PLIER**

#### **DESCRIPTION**

The Channellock® Long Reach Pliers End Cutter are the perfect solution for tackling long reach applications and tight spaces. With precision and efficiency, these pliers excel in handling split rings and springs. Crafted from high-carbon U.S. steel, they guarantee unmatched performance and durability on the job, while the special rust-prevention coating ensures their longevity. To top it off, the Channellock Blue® grips offer exceptional comfort during extended use. Whether you're a professional or a DIY enthusiast, these pliers provide the reliable support needed to conquer challenging tasks with ease and finesse.

#### **FEATURES**

- · End Cutter.
- Designed for long reach applications and for hard to reach spaces.
- Works well on split rings and springs.
- Channellock® uses high-carbon U.S. steel for superior performance on the job and is specially coated for ultimate rust prevention.
- · Channellock Blue® grips for comfort.