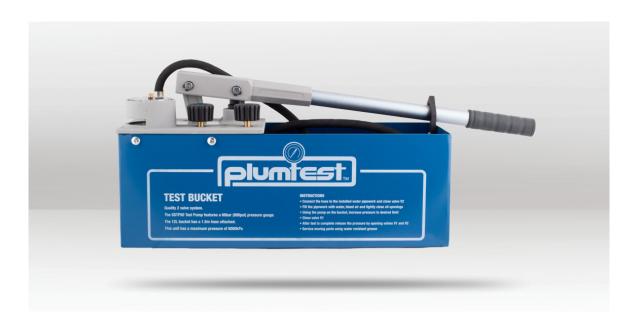

### **DESCRIPTION**

The Plumtest Test Bucket is an excellent choice for pressure testing water systems, ensuring they remain sealed and leak-free. With this reliable and accurate tool, you can obtain precise test results with ease. In the event of a pressure loss, the gauge prominently displays the current pressure, enabling quick identification. The kit includes a convenient 1.5m long hose and four spare washers to ensure uninterrupted testing. Designed for both residential and commercial use, this 12L Solid Steel Bucket boasts a high-quality 2 valve system, making it a genuine Plumtest product. Whether you're a homeowner or a professional, this versatile testing kit is a dependable solution for your water system needs.

#### **FEATURES**

- For pressure testing water systems are sealed and free from leaks.
- · Reliable and accurate test results.
- Current pressure is shown on gauge for easy identification in case of loss of pressure.
- Kit includes 1.5m long hose and 4 spare washers for the hose.
- · Suitable for residential or commercial use.
- · 12L Solid Steel Bucket.
- · Quality 2 valve system.

**BARCODE:** 9348099003535

**OVERALL DIMENSIONS:** 650 x 160 x 270mm

**HOSE LENGTH:** 1.5m

CAPACITY: 12L

MATERIAL: Steel

MAX PRESSURE: 6000kPa

PRESSURE GAUGE: 60bar (900psi)

**COLOUR:** Blue **WEIGHT:** 7781g