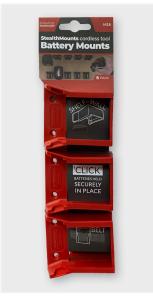

#### **DESCRIPTION**

StealthMounts Battery Mounts for Milwaukee M18 cordless batteries keep your batteries organised and exactly where you need them. Batteries fit by clicking into the holder and are only released by pressing the release button on the battery. Batteries can be held at any angle locked in the holder and will not fall out even whilst travelling. Perfect for mobile setups or workshops! Manufactured in the United Kingdom our Milwaukee M18 Battery Mounts are made using extremely durable injection moulded ABS plastic with countersunk screw holes to allow for firm mounting on multiple surfaces. Great for keeping track of your batteries and staying organised. They can be mounted at any distance from one another and in tight spaces for maximum workshop efficiency. Mount them in your workshop, under shelves, toolboxes, tool trailers or in your work vehicles with due care. They can also be looped through a belt for use on the job site. StealthMounts Battery Mounts are available colour coded to match your Milwaukee platform.

Milwaukee M18 Batteries

**BARCODE:** 650327936584

LENGTH: 70mm

WIDTH: 64mm

**DEPTH:** 25mm

**COLOUR:** Red

**QUANTITY:** 6 pack

**PACKAGING:** 255 x 75 x 55mm