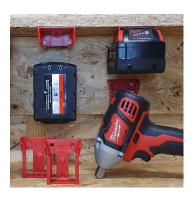

#### **DESCRIPTION**

StealthMounts Battery Mounts for Milwaukee M18 cordless batteries keep your batteries organised and exactly where you need them. Batteries fit by clicking into the holder and are only released by pressing the release button on the battery. Batteries can be held at any angle locked in the holder and will not fall out even whilst travelling. Perfect for mobile setups or workshops! Manufactured in the United Kingdom our Milwaukee M18 Battery Mounts are made using extremely durable injection moulded ABS plastic with countersunk screw holes to allow for firm mounting on multiple surfaces. Great for keeping track of your batteries and staying organised. They can be mounted at any distance from one another and in tight spaces for maximum workshop efficiency. Mount them in your workshop, under shelves, toolboxes, tool trailers or in your work vehicles with due care. They can also be looped through a belt for use on the job site. StealthMounts Battery Mounts are available colour coded to match your Milwaukee platform.