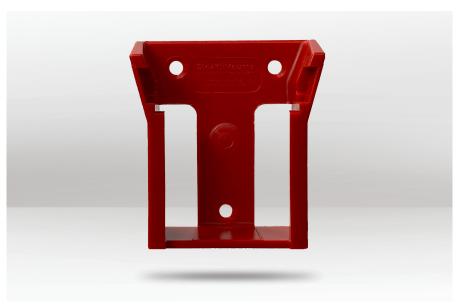

#### **DESCRIPTION**

StealthMounts Battery Mounts for Milwaukee M18 cordless batteries keep your batteries organised and exactly where you need them. Batteries fit by clicking into the holder and are only released by pressing the release button on the battery. Batteries can be held at any angle locked in the holder and will not fall out even whilst travelling. Perfect for mobile setups or workshops! Manufactured in the United Kingdom our Milwaukee M18 Battery Mounts are made using extremely durable injection moulded ABS plastic with countersunk screw holes to allow for firm mounting on multiple surfaces. Great for keeping track of your batteries and staying organised. They can be mounted at any distance from one another and in tight spaces for maximum workshop efficiency. Mount them in your workshop, under shelves, toolboxes, tool trailers or in your work vehicles with due care. They can also be looped through a belt for use on the job site. StealthMounts Battery Mounts are available colour coded to match your Milwaukee platform.

Milwaukee M18 Batteries

**BARCODE:** 650327936584

LENGTH: 70mm

WIDTH: 64mm

**DEPTH:** 25mm

**COLOUR:** Red

**QUANTITY:** 6 pack

**PACKAGING:** 255 x 75 x 55mm