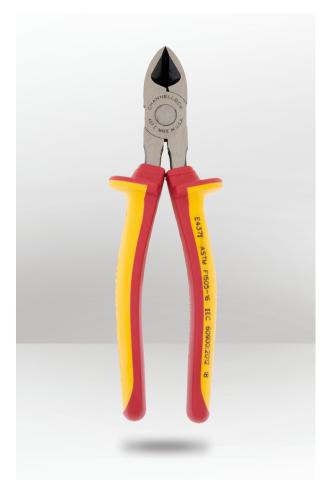

## PRODUCT INFO INSULATED DIAGONAL CUTTING PLIER CH437I

## DESCRIPTION

Channellock 7" Diagonal Box Joint Cutting Pliers with 1000V Insulated Grip provides the peace of mind you need to stay fearless on the job. Stateof-the-art laser heat treating offers a strong and consistent pattern across the cutting edge for increased strength and longevity. Channellock Diagonal Cutting Pliers are made in USA and forged from high carbon U.S. steel that is specially coated for ultimate rust prevention.

## FEATURES

- Insulated grip with 1000V rating for safety on the job.
- Laser heat-treated cutting edges last longer.
- Durable, precision-machined knife and anvil style
  cutting edges ensure perfect mating & superior
  cutting edge life.
- High Carbon U.S. steel.