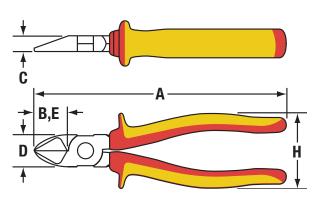

BARCODE: 025582837516 OVERALL LENGTH (A): 189.74mm JAW LENGTH (B): 24.13mm JOINT THICKNESS (C): 12.45mm JOINT WIDTH (D): 24.38mm CUTTING EDGE (E): 24.13mm HANDLE SPAN (H): 56.64mm WEIGHT: 304.81g