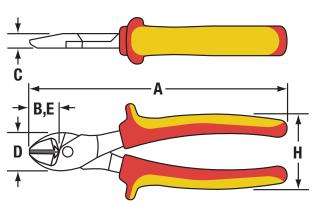

BARCODE: 025582837417 OVERALL LENGTH (A): 187.45mm JAW LENGTH (B): 21.84mm JOINT THICKNESS (C): 11.43mm JOINT WIDTH (D): 27.69mm CUTTING EDGE (E): 21.84mm HANDLE SPAN (H): 55.37mm WEIGHT: 299.37g