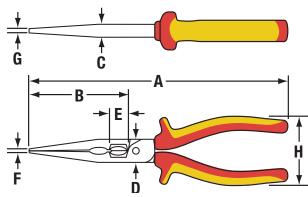

**BARCODE:** 025582837318

**OVERALL LENGTH (A):** 200.15mm

**JAW LENGTH (B):** 75.44mm

JOINT THICKNESS (C): 10.41mm

**JOINT WIDTH (D):** 17.78mm

CUTTING EDGE (E): 12.19mm

NOSE WIDTH (F): 3.30mm

NOSE THICKNESS (G): 3.30mm

HANDLE SPAN (H): 53.85mm

**WEIGHT: 220.90g** 