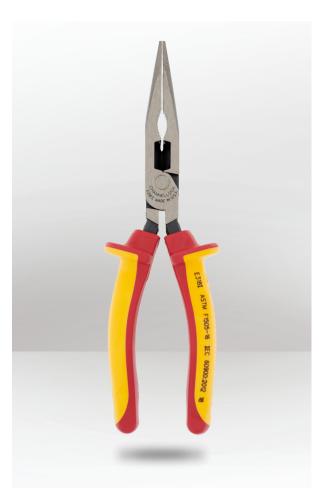

# INSULATED XLT™ LONG NOSE PLIER

#### **DESCRIPTION**

Channellock 3181 8" XLT™ Long Nose Pliers with 1000V insulated grip are built for long, tough jobs thanks to our Xtreme Leverage Technology, which reduces hand fatigue. With its sleek design made of high carbon U.S. steel and its strong crosshatch teeth grip, these pliers are unstoppable. The insulated grip with a 1000V rating ensures optimal safety during the most dangerous jobs.

### **FEATURES**

- · Insulated grip with 1000V rating for safety on the job.
- XLT™ Xtreme Leverage Technology increases performance and reduces hand fatigue.
- · Laser heat-treated cutting edges last longer.
- Durable, precision-machined knife and anvil style cutting edges ensure perfect mating & superior cutting edge life.
- · Crosshatch teeth for tighter grip.
- · Pipe grip design accommodates many shapes.