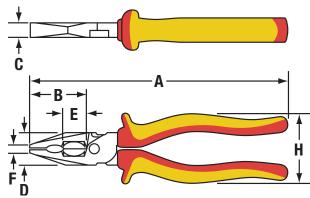

BARCODE: 025582837219

**OVERALL LENGTH (A):** 205.99mm

JAW LENGTH (B): 44.20mm

**JOINT THICKNESS (C):** 12.45mm

JOINT WIDTH (D): 25.40mm

CUTTING EDGE (E): 17.27mm

NOSE WIDTH (F): 6.60mm

HANDLE SPAN (H): 55.58mm