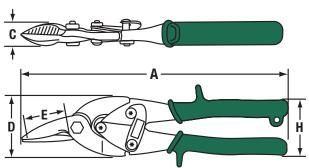

BARCODE: 025582835611

- OVERALL LENGTH (A): 247.65mm
- JOINT THICKNESS (C): 20.96mm
- JOINT WIDTH (D): 57.79mm
- CUTTING EDGE (E): 31.75mm
- HANDLE SPAN (H): 52.07mm