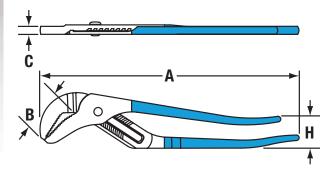

### **CONTENTS:**

| CODE   | DESCRIPTION            | OVERALL<br>LENGTH (A) | JAW<br>LENGTH (B) | JOINT<br>THICKNESS (C) | HANDLE<br>SPAN (H) | JAW<br>CAPACITY | NO. OF<br>ADJUSTMENTS |
|--------|------------------------|-----------------------|-------------------|------------------------|--------------------|-----------------|-----------------------|
| CH426G | Straight Jaw T&G Plier | 165mm                 | 21mm              | 12mm                   | 43mm               | 22m             | 5                     |
| CH420G | Straight Jaw T&G Plier | 241mm                 | 28mm              | 12mm                   | 40mm               | 38mm            | 5                     |