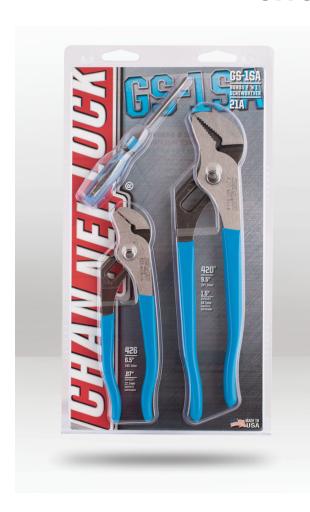

# STRAIGHT JAW TONGUE & GROOVE PLIERS SET

## **CHGS-1SA**

#### **DESCRIPTION**

The Channellock Straight Jaw Tongue & Groove Pliers with Screwdriver Set offers reliable performance and durability. Made in the USA from high carbon steel, the pliers are specially coated for rust prevention and feature a patented Permalock fastener that eliminates nut and bolt failure. With laser-hardened, 90-degree teeth, they deliver superior grip and longevity, while the undercut tongue and groove design ensures they won't slip during use. The set also includes a versatile 2-in-1 acetate screwdriver. Ergonomically designed with Channellock's signature blue grips, this tool combo is built for comfort and strength in tough tasks.

### **CONTENTS:**

| CODE   | DESCRIPTION            | OVERALL<br>LENGTH (A) | JAW<br>LENGTH (B) | JOINT<br>THICKNESS (C) | HANDLE<br>SPAN (H) | JAW<br>CAPACITY | NO. OF<br>ADJUSTMENTS |
|--------|------------------------|-----------------------|-------------------|------------------------|--------------------|-----------------|-----------------------|
| CH426G | Straight Jaw T&G Plier | 165mm                 | 21mm              | 12mm                   | 43mm               | 22m             | 5                     |
| CH420G | Straight Jaw T&G Plier | 241mm                 | 28mm              | 12mm                   | 40mm               | 38mm            | 5                     |

| CODE | DESCRIPTION         | OVERALL<br>LENGTH | SCREW SIZE                   | <b>BARCODE:</b> 025582831873 |
|------|---------------------|-------------------|------------------------------|------------------------------|
| 21A  | 2 'n' 1 Screwdriver | 127mm             | Slotted 3/16" & Phillips PH1 | <b>QUANTITY:</b> 3 Piece Set |