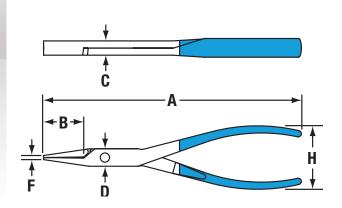

BARCODE: 025582168177

**OVERALL LENGTH (A):** 200.15mm

**JAW LENGTH (B):** 29.97mm

**JOINT THICKNESS (C):** 10.92mm

**JOINT WIDTH (D):** 13.46mm

NOSE WIDTH (F): 13.46mm

HANDLE SPAN (H): 48.01mm

**WEIGHT:** 231.33g