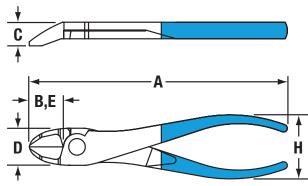

**BARCODE:** 025582137975

**OVERALL LENGTH (A):** 196.85mm

JAW LENGTH (B): 25.91mm

**JOINT THICKNESS (C):** 12.45mm

**JOINT WIDTH (D):** 26.92mm

**CUTTING EDGE (E):** 25.91mm

HANDLE SPAN (H): 48.01mm

**WEIGHT:** 326.59g