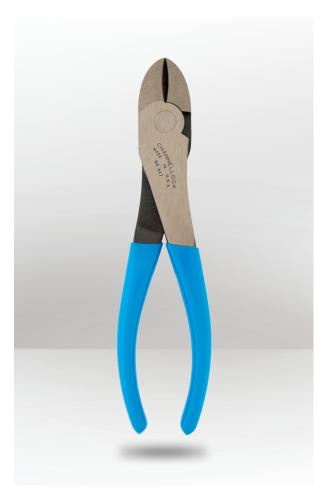

## CURVED DIAGONAL CUTTING PLIERS

**CH447G** 

## **DESCRIPTION**

Curved Diagonal Cutting Pliers feature a unique curved plier head for additional access and functionality. State-of-the-art laser heat treating offers a strong and consistent pattern across the cutting edge for increased strength and longevity. Channellock Curved Diagonal Cutting Pliers are made in USA and forged from high alloy U.S. steel that is specially coated for ultimate rust prevention.

## **FEATURES**

- · High leverage.
- · Curved diagonal.
- · Laser heat-treated cutting edges last longer.
- Improved high carbon alloy steel for superior performance.
- · Channellock blue grips for comfort.
- · 100% Made in USA.