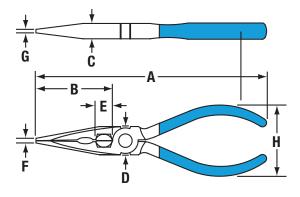

**BARCODE:** 025582122377

OVERALL LENGTH (A): 165.89mm

JAW LENGTH (B): 56.16mm

**JOINT THICKNESS (C):** 9.91mm

**JOINT WIDTH (D):** 16.26mm

**CUTTING EDGE (E):** 8.89mm

NOSE WIDTH (F): 2.74mm

NOSE THICKNESS (G): 2.41mm

HANDLE SPAN (H): 51.82mm

**WEIGHT:** 136.08g