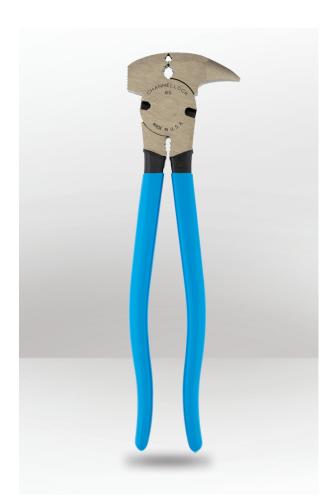

# FENCING TOOL PLIER

### **CH085G**

### **DESCRIPTION**

The Channellock 10-inch Fence Tool combines 6 features in 1 reliable tool for fencing installation, repair, and maintenance. Channellock uses laser heat-treating technology to harden two wire shears so you can cut High Tensile wire with ease and confidence. Other features of the Channellock Fencing Plier include a Hammer and Starter for staple install as well as a Claw plus Puller for staple removal and wire stretching. Also included, a precision-machined Crimping nest and Wire Splicer. The Channellock model 85 Fence Tool is 100% Made in USA and Forged from High-Carbon U.S. Steel.

#### **FEATURES**

- Laser heat-treated Cutting Shears last longer and easily cut through High Tensile wire.
- · Rugged Hammer and Starter for staple install.
- Hand-Polished Staple Claw plus Puller for removing staples and stretching wire.
- · Precision-machined Crimping Nest and Wire Splicer.
- Forged high carbon U.S. steel for maximum strength and durability is specially coated for ultimate rust prevention.