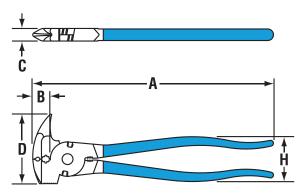

**BARCODE:** 025582400116

**OVERALL LENGTH (A):** 263.65mm

**JAW LENGTH (B):** 19.05mm

**JOINT THICKNESS (C):** 13.46mm

**JOINT WIDTH (D):** 74.93mm

HANDLE SPAN (H): 53.09mm

**WEIGHT:** 662.24g