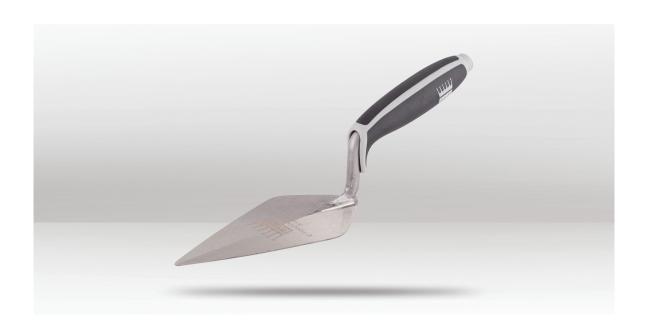

## **POINTING TROWEL**

RG160-150

## **DESCRIPTION**

The Ragni Pointing Trowel is made with a flexible and well-balanced carbon steel blade, which has been hardened and tempered for extra strength and durability. With a soft grip handle, this makes it more durable and comfortable to hold. It also helps to prevent muscle fatigue, allowing you to work longer. This pointing trowel is ideal for general cement and masonry work as it is used for filling small cavities and repairing mortar joints.

## **FEATURES**

· Carbon steel blade.

· Well-balanced and flexible trowel.

Comfortable soft grip handle.

· 1 Year guarantee.

**BARCODE:** 8006415461001

**LENGTH:** 152mm (6")

**WIDTH:** 70mm