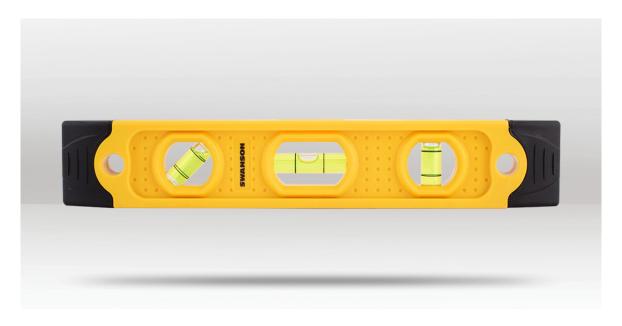

# SPEEDLITE® MAGNETIC TORPEDO LEVEL

SWTL021M

### **DESCRIPTION**

The Swanson Speedlite® 225mm/9" Magnetic Torpedo Level is the perfect tool for demanding job sites. Its rugged composite frame, equipped with rubber, shock-absorbing end caps, ensures durability and withstands abuse in challenging conditions. Accurate readings are guaranteed, thanks to its consistent performance. This level's full-length strip magnet makes it an excellent choice for metal-based projects, providing secure and reliable attachment. The top read feature enhances usability in tight spots, allowing for easy reading of measurements. Furthermore, the level's impact-resistant composite body adds to its durability, making it suitable for rough handling. With its acrylic high visibility vials, this Swanson Speedlite® Magnetic Torpedo Level ensures clear and precise readings to assist you in achieving accurate results.

#### **FEATURES**

- · Full-length strip magnet.
- Top read feature for ease of use in tight spots.
- · Rubber end caps for shock absorption.
- · Impact-resistant composite body.
- Acrylic high visibility vials.

**BARCODE:** 038987000218

**LENGTH:** 228mm (9")

WIDTH: 40mm

**DEPTH:** 20mm

**COLOUR:** Yellow

**MATERIAL:** Composite

**MAGNETIC:** Yes

**VIALS:** 3