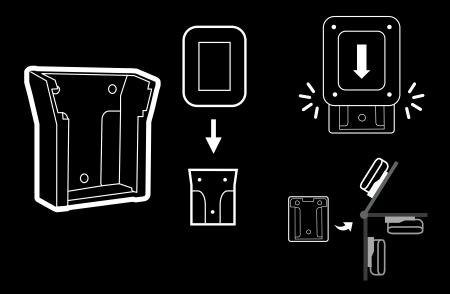

## How to use

Mount to wall or surface using suitable fastenings such as screws or rivets (not supplied). To make installation easier, use a small piece of tape across rear of mount to hold on surface in desired location. Leave sufficient space between mounts for batteries intended to be stored, including access to release & slide out. Once fitted, slide battery in to mount to lock in place. To remove battery, press battery release and slide out.