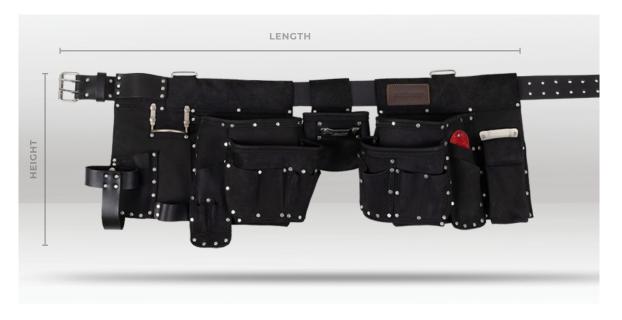

## DESCRIPTION

The BuildPro 'Gladiator' Tool Belt is a premium, hand-crafted tool belt made from full grain leather for maximum durability. It features a 50mm heavy-duty, replaceable leather belt, and includes metal D-Rings for attaching shoulder braces for extra support. The belt boasts premium quality hardware, double stitching, and heavy-duty rivets for reinforcement at high-stress points. Built tough for tradesmen, it includes 4 large pockets, 13 small pockets, a center pouch, a tape clip, a nail bar holder, a leather nail gun loop, a metal hammer holder, a metal combination square holder, a chisel holder with a heavy-duty plastic insert, a water bottle holder, and a mobile phone pouch.

## COMPONTENTS

- 4 large pockets
- 13 small pockets
- Center pouch
- Tape measure clip
- Nail bar holder
- Leather nail gun loop
- Metal hammer holder
- Metal combination square holder
- · Chisel holder with a heavy-duty plastic insert
- Water bottle holder
- Mobile phone pouch

BARCODE: 9333608049418 HEIGHT: 350mm LENGTH: 900mm (Min.) BELT WIDTH: 50mm WAIST SIZE: 86-122cm (34-48") MATERIAL: Leather/Suede COLOUR: Black COMPONENTS: 25 WEIGHT: 2.23kg