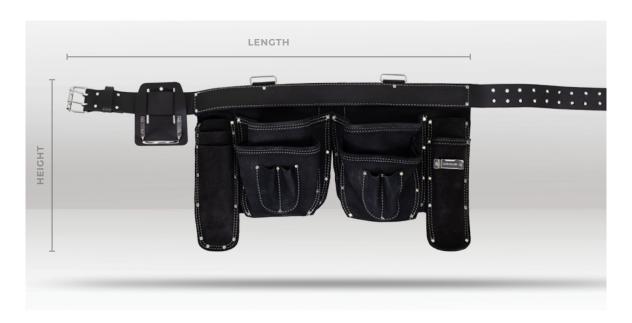

#### COMPONTENTS

- · 4 large pockets
- · 7 small pockets
- · Combination square holder
- Tape measure clip
- · Nail bar holder
- · Interchangeable metal hammer holder.

**BARCODE:** 9333608053453

**HEIGHT:** 360mm

LENGTH: 880mm

**BELT WIDTH: 50mm** 

**WAIST SIZE:** 89-122cm (35-48")

MATERIAL: Leather/Suede

**COLOUR:** Black

**COMPONENTS: 15** 

WEIGHT: 1.44kg