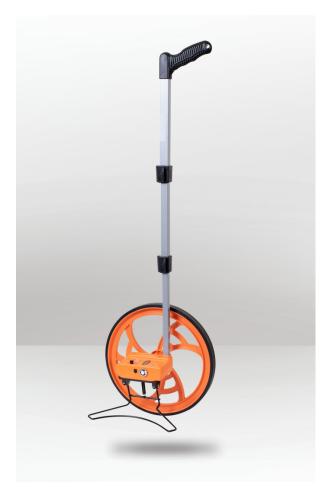

## DESCRIPTION

Over 20 years of continuous improvement – such as the new wheel design, kickstand and safety reflector! Extremely popular – tens of thousands sold every year. Heavy-duty, polycast wheel with improved, clean three-spoke design. 5-digit, easy-read, magnified counter measures 9,999.9 meters. The same outstanding features, benefits and reliability of our previous 2-piece handle version with the added convenience of our new 3-piece, pistol grip handle. The twist locks have been replaced with quick-snap cam locks. The new handle telescopes down to a more compact 23 inches for ease of transport and more compact storage.

## FEATURES

- Easy-read magnified counter.
- 3pc pistol grip handle increases control and comfort.
- Quick snap cam locks to store and transport the wheel with minimal effort.
- Telescopes down to 23 inches cam locks make the unit simple to operate when
- preparing for storage or transportation.
- Flip-Down Kickstand keeps the wheel upright when you need your hands free to perform other tasks and stays out of the way as you measure.
- Safety Reflector