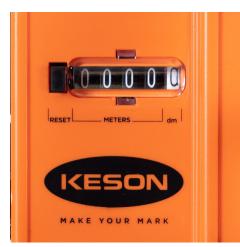

## DESCRIPTION

Over 20 years of continuous improvement – such as the new wheel design, kickstand and safety reflector! Extremely popular – tens of thousands sold every year. Heavy-duty, polycast wheel with improved, clean three-spoke design. 5-digit, easy-read, magnified counter measures 9,999.9 meters. The same outstanding features, benefits and reliability of our previous 2-piece handle version with the added convenience of our new 3-piece, pistol grip handle. The twist locks have been replaced with quick-snap cam locks. The new handle telescopes down to a more compact 23 inches for ease of transport and more compact storage.

BARCODE: 052837010189

DIAMETER: 318mm

MAX DISTANCE: 9999.9m

CIRCUMFERENCE: 1m