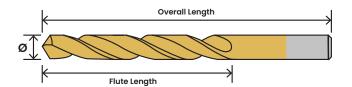

| SKU        | BARCODE       | DIAMETER | OVERALL LENGTH | FLUTE LENGTH | QUANTITY  | WEIGHT |
|------------|---------------|----------|----------------|--------------|-----------|--------|
| DR102-0100 | 5010559388240 | lmm      | 34mm           | 12mm         | 1 on card | 6g     |
| DR102-0150 | 5010559388257 | 1.5mm    | 40mm           | 18mm         | 1 on card | 6g     |
| DR102-0200 | 5010559388264 | 2mm      | 49mm           | 24mm         | 1 on card | 6g     |
| DR102-0500 | 5010559388332 | 5mm      | 86mm           | 52mm         | 1 on card | 15g    |
| DR102-0600 | 5010559388363 | 6mm      | 93mm           | 57mm         | 1 on card | 21g    |
| DR102-0650 | 5010559388370 | 6.5mm    | 101mm          | 63mm         | 1 on card | 25g    |
| DR102-0700 | 5010559388387 | 7mm      | 109mm          | 69mm         | 1 on card | 29g    |
| DR102-0750 | 5010559388394 | 7.5mm    | 109mm          | 69mm         | 1 on card | 34g    |
| DR102-0800 | 5010559388400 | 8mm      | 117mm          | 75mm         | 1 on card | 40g    |
| DR102-0850 | 5010559388417 | 8.5mm    | 117mm          | 75mm         | 1 on card | 44g    |
| DR102-0900 | 5010559388424 | 9mm      | 125mm          | 81mm         | 1 on card | 53g    |
| DR102-0950 | 5010559388431 | 9.5mm    | 125mm          | 81mm         | 1 on card | 58g    |
| DR102-1000 | 5010559388448 | 10mm     | 133mm          | 87mm         | 1 on card | 64g    |
| DR102-1050 | 5010559388455 | 10.5mm   | 133mm          | 87mm         | 1 on card | n/a    |
| DR102-1100 | 5010559388479 | 11mm     | 142mm          | 94mm         | 1 on card | 80g    |
| DR102-1150 | 5010559388486 | 11.5mm   | 142mm          | 94mm         | 1 on card | 86g    |
| DR102-1200 | 5010559388516 | 12mm     | 151mm          | 101mm        | 1 on card | 102g   |
| DR102-1250 | 5010559388585 | 12.5mm   | 151mm          | 101mm        | 1 on card | 109g   |
| DR102-1300 | 5010559388639 | 13mm     | 151mm          | 101mm        | 1 on card | 121g   |