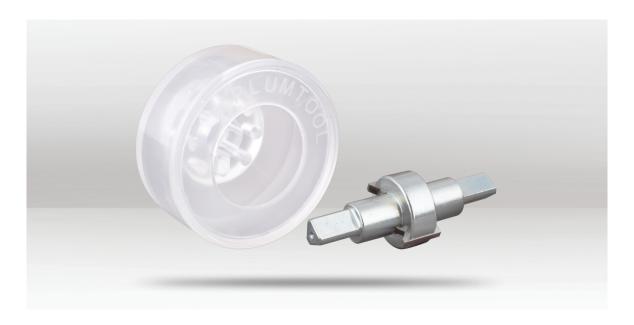

#### **DESCRIPTION**

The Plumtool Nipple Cutter & Catcher offers a swift solution for cutting bevel brass threads and lugged elbows, ensuring a seamless plumbing experience. Its design eliminates the risk of scratching tiles, replacing the traditional hacksaw. Equipped with a debris-catching feature, the clear catcher allows visibility of the cutting progress. The tool boasts a flat cutting blade and a angled blade on the other side, both housed in a single-piece shaft, minimizing chattering. This precision instrument enables users to create a flawless sealing surface, offering the flexibility to achieve a flat or chamfered end on the nipple.

### **FEATURES**

- · Fast way to cut bevel brass thread and lugged elbows.
- Eliminates the risk of scratching tiles with a hacksaw.
- · Includes catcher to collect debris.
- Reverse to bevel edges.
- · Clear catcher to see how far you have cut.

**BARCODE:** 9348099002118

**DIAMETER:** 15mm

**CUTTER TOOL LENGTH: 70mm** 

**CUTTER TOOL SHAFT:** 15mm

**CATCHER DIAMETER:** 65mm

**CATCHER DEPTH: 40mm** 

**WEIGHT:** 127g