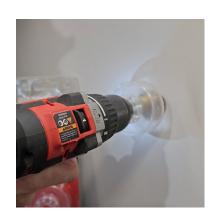

#### **DESCRIPTION**

The Plumtool Nipple Cutter & Catcher offers a swift solution for cutting bevel brass threads and lugged elbows, ensuring a seamless plumbing experience. Its design eliminates the risk of scratching tiles, replacing the traditional hacksaw. Equipped with a debris-catching feature, the clear catcher allows visibility of the cutting progress. The tool boasts a flat cutting blade and a angled blade on the other side, both housed in a single-piece shaft, minimizing chattering. This precision instrument enables users to create a flawless sealing surface, offering the flexibility to achieve a flat or chamfered end on the nipple.

### **FEATURES**

- · Fast way to cut bevel brass thread and lugged elbows.
- Eliminates the risk of scratching tiles with a hacksaw.
- · Includes catcher to collect debris.
- Reverse to bevel edges.
- · Clear catcher to see how far you have cut.