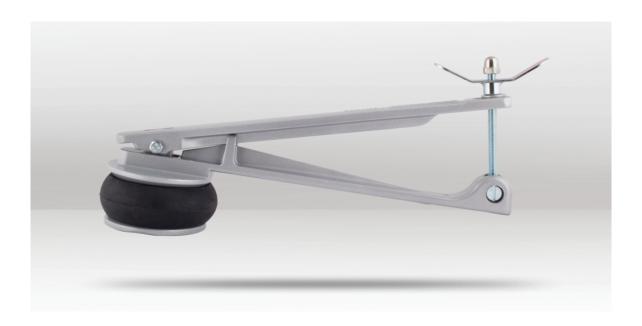

## **DESCRIPTION**

The Plumtest Right Angled Test Plug, with its extended arms, ensures hands stay clear of drains during installation. Its user-friendly design makes installation a breeze, eliminating the risk of losing it down the drain. Specifically crafted for testing at right-angled junctions, this plug is constructed from durable cast aluminium and boasts a patented design. It revolutionizes the testing process by saving time and sparing the need to reach into drains for tightening, providing a convenient and efficient solution for plumbing professionals.

## **FEATURES**

- Keep hands out of the drain.
- · A breeze to install.
- · Cannot be lost down drain.
- The only plug to use when testing at a right-angled junction.
  Cast Aluminium.
- · Patented design.

**BARCODE:** 9348099001203

**DIAMETER:** 100mm (4")

LENGTH: 350mm

WIDTH: 150mm

**DEPTH:** 30mm

MATERIAL: Cast Aluminium

**WEIGHT:** 990g