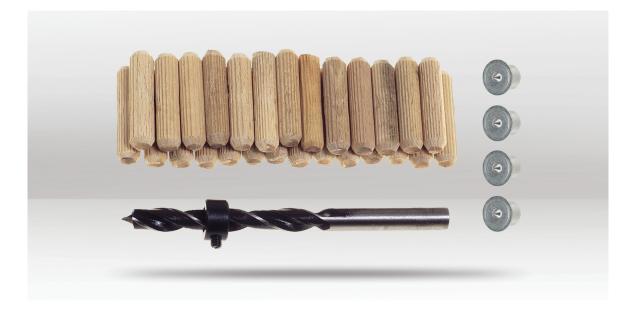

## CONTENTS

- 1pc x 10mm CV Dowel Drill Bit
- 1pc x 10mm Depth Stop Ring
- 4pc x 10mm Centre Points
- 20pc x 10mm Fluted Wooden Dowels

BARCODE: 8011017683003 **DIAMETER:** 10mm **DRILL BIT: DIAMETER:** 10mm LENGTH: 132mm FLUTE: 88mm MATERIAL: Chrome Vanadium DOWEL: **DIAMETER:** 10mm LENGTH: 40mm MATERIAL: Beechwood **CENTRE POINT SIZE: 10mm DEPTH STOP: INNER DIAMETER:** 10mm **OUTER DIAMETER: 17mm** DRILL DEPTH CAPACITY: 20-30mm **PACKAGING:** Carded