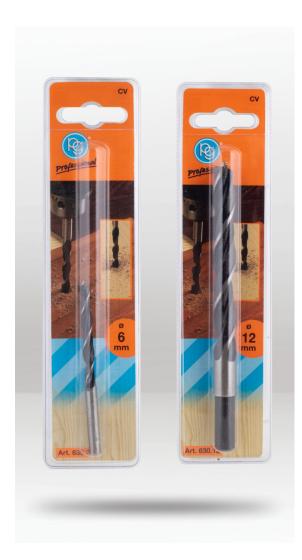

# **CV DOWEL DRILL BITS**

### **PG630 SERIES**

#### **DESCRIPTION**

PG Professional CV Dowel Drill Bits are indispensable for woodworking tasks, adeptly drilling through wood, plywood, chipboards, fibre boards, and coated boards. Crafted from robust Chrome Vanadium Steel, these bits guarantee durability and longevity. Their precision ensures a perfect fit for dowels, vital for robust joints. Featuring a center point, they facilitate precise marking of drilling positions. Compliant with DIN 7487 standards, these bits are reliable, accurate, and efficient for any woodworking project.

#### **APPLICATION**

Ideal for drilling wood, plywood, chipboards, fibre boards, and coated boards.

| SKU      | BARCODE       | DIAMETER | OVERALL LENGTH | FLUTE LENGTH | SHANK | QUANTITY | PACKAGING | WEIGHT |
|----------|---------------|----------|----------------|--------------|-------|----------|-----------|--------|
| PG630-06 | 8011017630069 | 6mm      | 98mm           | 57mm         |       | 1 Pack   | Carded    | 20g    |
| PG630-08 | 8011017630083 | 8mm      | 108mm          | 75mm         |       | 1 Pack   | Carded    | 32g    |
| PG630-10 | 8011017630106 | 10mm     | 132mm          | 88mm         |       | 1 Pack   | Carded    | 53g    |
| PG630-12 | 8011017630120 | 12mm     | 150mm          | 102mm        | 10mm  | 1 Pack   | Carded    | 74g    |