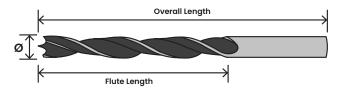

#### **APPLICATION**

Ideal for drilling wood, plywood, chipboards, fibre boards, and coated boards.

| SKU      | BARCODE       | DIAMETER | OVERALL LENGTH | FLUTE LENGTH | SHANK | QUANTITY | PACKAGING | WEIGHT |
|----------|---------------|----------|----------------|--------------|-------|----------|-----------|--------|
| PG630-06 | 8011017630069 | 6mm      | 98mm           | 57mm         |       | 1 Pack   | Carded    | 20g    |
| PG630-08 | 8011017630083 | 8mm      | 108mm          | 75mm         |       | 1 Pack   | Carded    | 32g    |
| PG630-10 | 8011017630106 | 10mm     | 132mm          | 88mm         |       | 1 Pack   | Carded    | 53g    |
| PG630-12 | 8011017630120 | 12mm     | 150mm          | 102mm        | 10mm  | 1 Pack   | Carded    | 74g    |