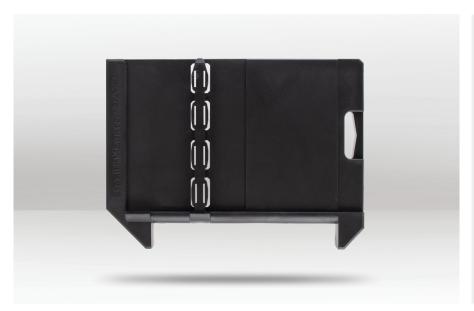

#### **DESCRIPTION**

StealthMounts Trax90 allows you to instantly and securely hold your track a at a 90 angle ensuring precise sheet cutting. Trax90 provides instant material alignment for your Makita plunge saw track. Combined with integrated vacuum hose guidance, this saves time and increases cutting accuracy. Simply place the track on the material and push the 90-degree Trax90 to align with the edge, instantly setting your track at 90 degrees and ready for cutting. The vacuum hose guides stop your hose (or power cable) catching on the edge of the track or getting in the way - smoother cutting with no more snagging. The Trax90 slides into your Makita track and holds firmly using our unique integrated sprung slide design, no need to make any adjustments or deal with tightening clamps. Perfect for your workshop!! Manufactured in the United Kingdom, Trax90 is made from extremely durable injection moulded ABS plastic.

#### **FEATURES**

- · Lightest rail square on the market
- No setup required easy to attach and self -aligning
- Made in Great Britain
- · Track saw square made with strong injection moulded ABS plastic
- · Easy to assemble onto your track
- · Keep your workshop and work vehicles organised

**BARCODE:** 0850045834241

LENGTH: 195mm

**WIDTH: 145mm** 

**DEPTH:** 23mm

**COLOUR:** Black

**QUANTITY:** 1 pack

**WEIGHT:** 180g