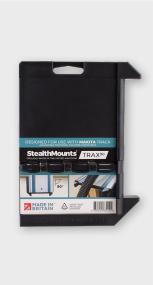

# **StealthMounts**®

## PRODUCT INFO

# TRAX90 TRACK SAW SQUARE FOR MAKITA

### **BM-TSSSMK1**





#### **DESCRIPTION**

StealthMounts Trax90 allows you to instantly and securely hold your track a at a 90 angle ensuring precise sheet cutting. Trax90 provides instant material alignment for your Makita plunge saw track. Combined with integrated vacuum hose guidance, this saves time and increases cutting accuracy. Simply place the track on the material and push the 90-degree Trax90 to align with the edge, instantly setting your track at 90 degrees and ready for cutting. The vacuum hose guides stop your hose (or power cable) catching on the edge of the track or getting in the way - smoother cutting with no more snagging. The Trax90 slides into your Makita track and holds firmly using our unique integrated sprung slide design, no need to make any adjustments or deal with tightening clamps.