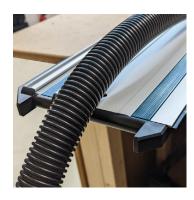

#### **DESCRIPTION**

StealthMounts Trax90 allows you to instantly and securely hold your track a at a 90 angle ensuring precise sheet cutting. Trax90 provides instant material alignment for your Makita plunge saw track. Combined with integrated vacuum hose guidance, this saves time and increases cutting accuracy. Simply place the track on the material and push the 90-degree Trax90 to align with the edge, instantly setting your track at 90 degrees and ready for cutting. The vacuum hose guides stop your hose (or power cable) catching on the edge of the track or getting in the way - smoother cutting with no more snagging. The Trax90 slides into your Makita track and holds firmly using our unique integrated sprung slide design, no need to make any adjustments or deal with tightening clamps. Perfect for your workshop!! Manufactured in the United Kingdom, Trax90 is made from extremely durable injection moulded ABS plastic.