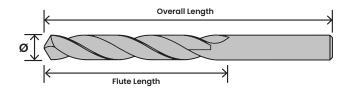

### **APPLICATION**

Ideal for general purpose drilling such as steel, aluminum, wood, and plastic.

| SKU         | BARCODE       | DIAMETER | LENGTH | FLUTE | POINT ANGLE | QUANTITY | PACKAGING | WEIGHT |
|-------------|---------------|----------|--------|-------|-------------|----------|-----------|--------|
| SN102X-0300 | 9311963017211 | 3mm      | 130mm  | 70mm  | 118°        | 1 Pack   | Carded    | 10g    |
| SN102X-0350 | 9311963016016 | 3.5mm    | 137mm  | 76mm  | 118°        | 1 Pack   | Carded    | 12g    |
| SN102X-0400 | 9311963022918 | 4mm      | 146mm  | 86mm  | 118°        | 1 Pack   | Carded    | 17g    |
| SN102X-0500 | 9311963018539 | 5mm      | 152mm  | 92mm  | 118°        | 1 Pack   | Carded    | 23g    |
| SN102X-0550 | 9311963017228 | 5.5mm    | 152mm  | 92mm  | 118°        | 1 Pack   | Carded    | 26g    |
| SN102X-0600 | 9311963016030 | 6mm      | 156mm  | 95mm  | 118°        | 1 Pack   | Carded    | 31g    |
| SN102X-0650 | 9311963017235 | 6.5mm    | 159mm  | 98mm  | 118°        | 1 Pack   | Carded    | 36g    |
| SN102X-0700 | 9311963022925 | 7mm      | 162mm  | 98mm  | 118°        | 1 Pack   | Carded    | 42g    |
| SN102X-0800 | 9311963017242 | 8mm      | 164mm  | 105mm | 118°        | 1 Pack   | Carded    | 52g    |
| SN102X-0900 | 9311963028804 | 9mm      | 171mm  | 105mm | 118°        | 1 Pack   | Carded    | 69g    |
| SN102X-1000 | 9311963011103 | 10mm     | 178mm  | IIImm | 118°        | 1 Pack   | Carded    | 85g    |
| SN102X-1100 | 9311963018546 | llmm     | 184mm  | 117mm | 118°        | 1 Pack   | Carded    | 103g   |
| SN102X-1200 | 9311963026657 | 12mm     | 197mm  | 121mm | 118°        | 1 Pack   | Carded    | 133g   |
| SN102X-1300 | 9311963028811 | 13mm     | 203mm  | 121mm | 118°        | 1 Pack   | Carded    | 158g   |