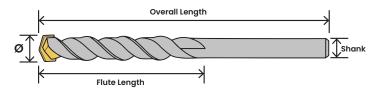

### **APPLICATION**

Ideal for drilling into natural and artificial stone, masonry, brickwork, and concrete.

| SKU      | BARCODE  | DIAMETER | OVERALL LENGTH | FLUTE | SHANK  | QUANTITY | PACKAGING   | WEIGHT |
|----------|----------|----------|----------------|-------|--------|----------|-------------|--------|
| SN0500SB | 93220835 | 5mm      | 150mm          | 110mm |        | 1 Pack   | Carded      | 15g    |
| SN0550SB | 93220842 | 5.5mm    | 150mm          | 110mm |        | 1 Pack   | Carded      | 18g    |
| SN0600SB | 93220859 | 6mm      | 150mm          | 110mm |        | 1 Pack   | Carded      | 24g    |
| SN0650SB | 93220866 | 6.5mm    | 150mm          | 110mm |        | 1 Pack   | Carded      | 23g    |
| SN0800SB | 93220880 | 8mm      | 150mm          | 110mm |        | 1 Pack   | Carded      | 36g    |
| SN1000SB | 93220897 | 10mm     | 150mm          | 110mm |        | 1 Pack   | Carded      | 61g    |
| SN1100SB | 93220903 | 11mm     | 150mm          | 110mm | 10mm   | 1 Pack   | Carded      | 75g    |
| SN1200SB | 93220910 | 12mm     | 150mm          | 110mm | 10mm   | 1 Pack   | Carded      | 75g    |
| SN1300SB | 93220927 | 13mm     | 150mm          | 110mm | 10mm   | 1 Pack   | Carded      | 83g    |
| SN1400SB | 93220934 | 14mm     | 150mm          | 110mm | 10mm   | 1 Pack   | Carded      | 84g    |
| SN1600SB | 93220941 | 16mm     | 150mm          | 110mm | 12.7mm | 1 Pack   | Carded      | 145g   |
| SN2000SB | 93221337 | 20mm     | 160mm          | 110mm | 12.7mm | 1 Pack   | Card/Sleeve | 213g   |
| SN2200SB | 93221344 | 22mm     | 160mm          | 110mm | 12.7mm | 1 Pack   | Card/Sleeve | 213g   |
| SN2500SB | 93221351 | 25mm     | 160mm          | 110mm | 12.7mm | 1 Pack   | Card/Sleeve | TBD    |