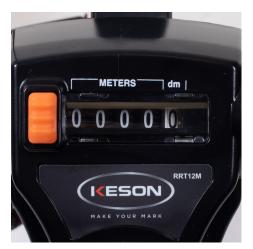

## **DESCRIPTION**

The RRT Series is designed for control and comfort, offering two reset options, a handle and unit housing reset, making it easier to reset than ever before. The center-line handle design ensures the unit is well-balanced. The device features a compact fold-down design that reduces its size by half using a collapsing hinge and handle lock. The 5-digit counter measures 9,999.9 meters accurately. The Enhanced Grip Pistol-type Handle increases control and comfort, while the Brake on Pistol Grip stops counting instantly, preventing accidental addition of lengths. The Gear and Shaft Transmission system provides the highest measurement accuracy and strength, without the worry of belts stretching or failing. Resetting the counter is easy with the reset option on both the handle and housing, and the housing reset is reinforced for protection.