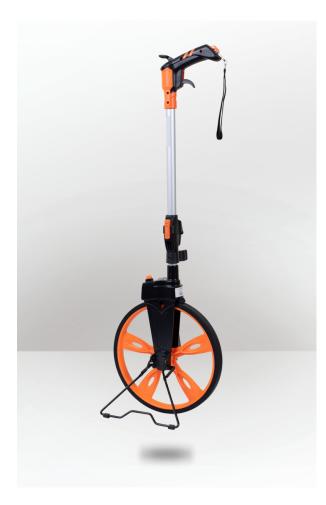

## FOLDABLE MEASURING WHEEL KSRRT12M

## **DESCRIPTION**

The RRT Series is designed for control and comfort, offering two reset options, a handle and unit housing reset, making it easier to reset than ever before. The center-line handle design ensures the unit is well-balanced. The device features a compact fold-down design that reduces its size by half using a collapsing hinge and handle lock. The 5-digit counter measures 9,999.9 meters accurately. The Enhanced Grip Pistol-type Handle increases control and comfort, while the Brake on Pistol Grip stops counting instantly, preventing accidental addition of lengths. The Gear and Shaft Transmission system provides the highest measurement accuracy and strength, without the worry of belts stretching or failing. Resetting the counter is easy with the reset option on both the handle and housing, and the housing reset is reinforced for protection.

## **FEATURES**

- Enhanced Grip Pistol-type Handle increases control and comfort.
- · Brake on Pistol Grip stops counting instantly.
- Gear and Shaft Transmission for highest measurement accuracy and strength.
- Reset on the Handle and Unit Housing no more bending over, lifting the wheel or stepping on it to reset to zero.