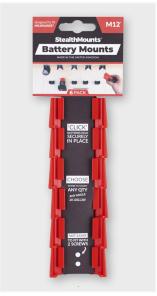

## **BATTERY MOUNT FOR MILWAUKEE M12**

### **BM-BMMW12RED6**

#### **DESCRIPTION**

StealthMounts Battery Mounts for Milwaukee M12 cordless batteries keep your batteries organised and exactly where you need them to be. Batteries fit by clicking into the holder and are only released by pressing the release button on the battery. Batteries can be held at any angle locked in the holder and won't fall out even whilst travelling. Perfect for mobile setups or workshops! Made in Great Britain. Our Milwaukee M12 Battery Mounts are made using extremely durable injection moulded ABS plastic with countersunk screw holes to allow for firm mounting. Great for keeping track of your batteries and staying organised. They can be mounted at any distance from one another and in tight spaces for maximum workshop efficiency. Mount them in your workshop, under shelves, toolboxes, tool trailers or in your work vehicles with due care. They can also be looped through a belt for use on the job site. StealthMounts Battery Mounts are available colour coded to match your M12 platform.

Milwaukee M12 Batteries

**BARCODE:** 0728488325117

LENGTH: 48mm

WIDTH: 25mm

**DEPTH:** 37mm

**COLOUR:** Red

**QUANTITY:** 6 pack

**PACKAGING:** 220 x 75 x40mm