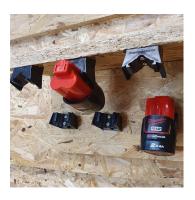

#### **DESCRIPTION**

StealthMounts Battery Mounts for Milwaukee M12 cordless batteries keep your batteries organised and exactly where you need them to be. Batteries fit by clicking into the holder and are only released by pressing the release button on the battery. Batteries can be held at any angle locked in the holder and won't fall out even whilst travelling. Perfect for mobile setups or workshops! Made in Great Britain. Our Milwaukee M12 Battery Mounts are made using extremely durable injection moulded ABS plastic with countersunk screw holes to allow for firm mounting. Great for keeping track of your batteries and staying organised. They can be mounted at any distance from one another and in tight spaces for maximum workshop efficiency. Mount them in your workshop, under shelves, toolboxes, tool trailers or in your work vehicles with due care. They can also be looped through a belt for use on the job site. StealthMounts Battery Mounts are available colour coded to match your M12 platform.