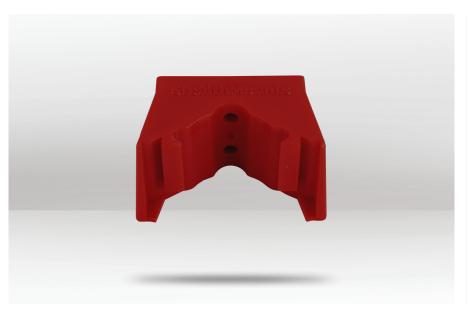

## **BATTERY MOUNT FOR MILWAUKEE M12**

### **BM-BMMW12RED6**

#### **DESCRIPTION**

StealthMounts Battery Mounts for Milwaukee M12 cordless batteries keep your batteries organised and exactly where you need them to be. Batteries fit by clicking into the holder and are only released by pressing the release button on the battery. Batteries can be held at any angle locked in the holder and won't fall out even whilst travelling. Perfect for mobile setups or workshops! Made in Great Britain. Our Milwaukee M12 Battery Mounts are made using extremely durable injection moulded ABS plastic with countersunk screw holes to allow for firm mounting. Great for keeping track of your batteries and staying organised. They can be mounted at any distance from one another and in tight spaces for maximum workshop efficiency. Mount them in your workshop, under shelves, toolboxes, tool trailers or in your work vehicles with due care. They can also be looped through a belt for use on the job site. StealthMounts Battery Mounts are available colour coded to match your M12 platform.

Milwaukee M12 Batteries

**BARCODE:** 0728488325117

LENGTH: 48mm

WIDTH: 25mm

**DEPTH:** 37mm

**COLOUR:** Red

**QUANTITY:** 6 pack

**PACKAGING:** 220 x 75 x40mm