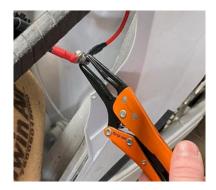

## DESCRIPTION

The Grip-On Series 127 Long Nose Locking Plier is an essential tool that provides great assistance when holding, placing or extracting pieces in awkward areas such as engines. Its long slim jaw design enables the pliers to reach deep into recessed areas while the curved section allows it to hold rounded objects. The adjustable jaw opening makes it suitable for various tasks. Its ergonomic design offers comfortable handling, and the no pinch easy release feature ensures safety. The concave profile of the pliers provides better push-pull action, making it an ideal tool for a wide range of tasks. The superior quality of the forged steel jaws ensures durability, and the epoxy paint coating on the handle is 20x more corrosion-resistant than nickel. Available in two sizes: 175mm & 230mm.