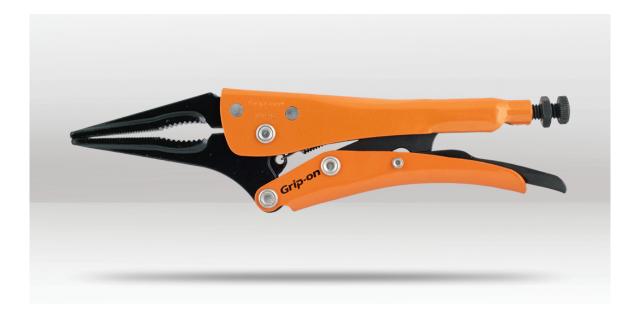

## DESCRIPTION

The Grip-On Series 127 Long Nose Locking Plier is an essential tool that provides great assistance when holding, placing or extracting pieces in awkward areas such as engines. Its long slim jaw design enables the pliers to reach deep into recessed areas while the curved section allows it to hold rounded objects. The adjustable jaw opening makes it suitable for various tasks. Its ergonomic design offers comfortable handling, and the no pinch easy release feature ensures safety. The concave profile of the pliers provides better push-pull action, making it an ideal tool for a wide range of tasks. The superior quality of the forged steel jaws ensures durability, and the epoxy paint coating on the handle is 20x more corrosion-resistant than nickel. Available in two sizes: 175mm & 230mm.

## GO127-06

BARCODE: 8430890018465 OVERALL LENGTH: 176mm JAW CAPACITY: 0-50mm JAW LENGTH: 52mm WEIGHT: 210g

## GO127-10

BARCODE: 8430890019462 OVERALL LENGTH: 232mm JAW CAPACITY: 0-68mm JAW LENGTH: 65mm WEIGHT: 400g