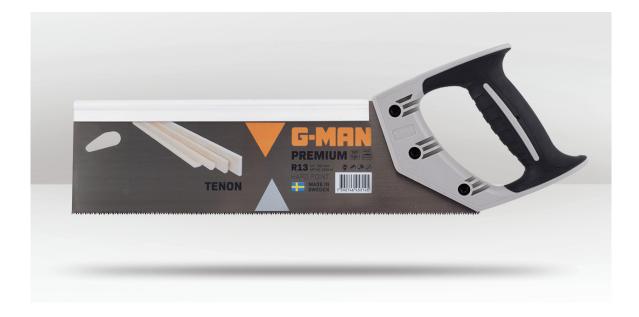

## DESCRIPTION

The G-MAN Premium Tenon Hand Saw is an ideal choice for precision tasks, including mitre boxes, thanks to its exceptionally fine teeth. This saw guarantees top-notch quality and incorporates our newly designed ergonomic soft grip handle for enhanced comfort. Its ultra-thin and wide blade ensures precise cuts, while the R13 fleam toothing provides sharp points that excel in cutting across the grain. With symmetrical teeth, this saw cuts equally well on both push and pull strokes. Additionally, it features diamond ground teeth, hardpoint teeth for durability, and enables a fast cutting speed. Manufactured with pride in Sweden.

## **FEATURES**

Joo Ware

- Perfect for use on mitre boxes and for other precision jobs.
- Ergonomic soft grip handle.
- Hardpoint finish.
- Aluminium alloy back.
- Diamond ground hardpoint teeth for longer life and a fast cut.
- Proudly manufactured in Sweden.

BARCODE: 7392746453145 OVERALL LENGTH: 430mm OVERALL WIDTH: 150mm CUTTING EDGE: 350mm (14") TEETH PER INCH: 13 TOOTHSHAPE: R13 BLADE THICKNESS: 1mm (1/32") WEIGHT: 385g