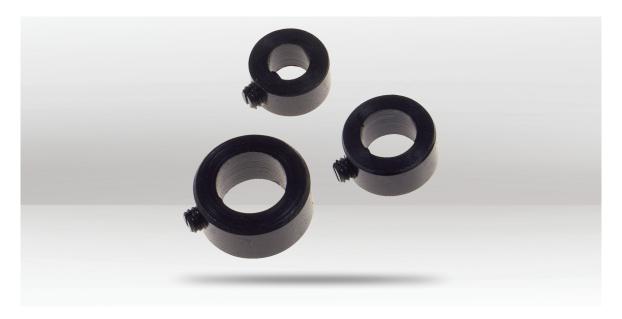

## DESCRIPTION

The PG Professional 3pc Depth Stop Ring Set is a precision tool designed to achieve precise drilling depths for joinery tasks. It also helps to prevent any accidental drilling into the workpiece. Tailored for wood twist drill bits, this set features a Ø 6mm, 8mm, and 10mm ring, catering for the most common drill bit and dowel sizes. By using these rings, woodworkers can ensure consistent and accurate drilling depths, enhancing the quality and precision of their joinery work.

## FEATURES

Joo Ware

- Used to set drilling depth.
- Best used for joinery work.
- Also helps to avoid drilling into the table/workpiece.
- For wood twist drill bits.
- Set includes Ø 6, 8, 10mm rings.

BARCODE: 8011017620008 QUANTITY: 3 pack SIZES (ID/OD): 6mm / 12mm 8mm / 14mm 10mm / 17mm PACKAGING: Carded WEIGHT (IN PACKAGING): 23g