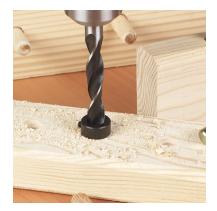

## DESCRIPTION

The PG Professional 3pc Depth Stop Ring Set is a precision tool designed to achieve precise drilling depths for joinery tasks. It also helps to prevent any accidental drilling into the workpiece. Tailored for wood twist drill bits, this set features a Ø 6mm, 8mm, and 10mm ring, catering for the most common drill bit and dowel sizes. By using these rings, woodworkers can ensure consistent and accurate drilling depths, enhancing the quality and precision of their joinery work.

## FEATURES

Joo Ware

- Used to set drilling depth.
- Best used for joinery work.
- Also helps to avoid drilling into the table/workpiece.
- For wood twist drill bits.
- Set includes Ø 6, 8, 10mm rings.

BARCODE: 8011017620008 QUANTITY: 3 pack SIZES (ID/OD): 6mm / 12mm 8mm / 14mm 10mm / 17mm PACKAGING: Carded WEIGHT (IN PACKAGING): 23g