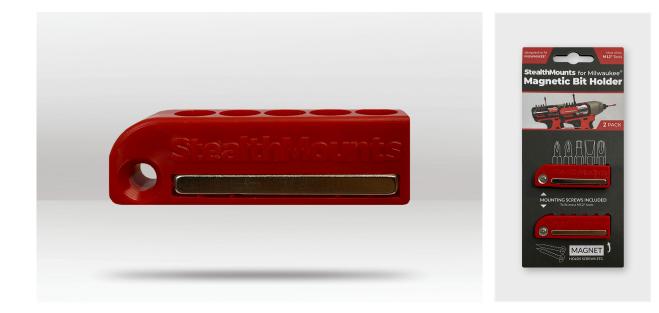

## **StealthMounts**<sup>®</sup>

## PRODUCT INFO BIT HOLDER FOR MILWAUKEE M12 BM-BHMW12RED2

## DESCRIPTION

StealthMounts Bit Holders for Milwaukee M12 are the perfect addition for your drill or impact driver. This bitholder keeps your bits together, organised and on your drill or impact driver. Our Milwaukee M12 Bit Holders come in a pack of 2. Each magnetic bitholder can hold up to 5 bits allowing you to access your most common drill bits ensuring that you never lose track of them. The appropriate screw for mounting to most of your Milwaukee M12 tools is provided. The magnet allows the bitholder to be mounted to the tool at different angles, extra screws can also be stored on the side of the magnet. Bits won't fall out even when the holder is mounted upside down. Made in Great Britain our Milwaukee M12 Bit Holders are made with extremely durable injection moulded ABS plastic.

## **COMPATIBLE WITH**

Milwaukee M12 Tools

BARCODE: 0728488325803 LENGTH: 53mm WIDTH: 16mm DEPTH: 11mm COLOUR: Red QUANTITY: 2 pack PACKAGING: 165 x 75 x 20mm