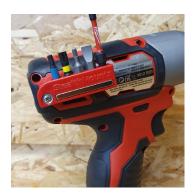

## DESCRIPTION

StealthMounts Bit Holders for Milwaukee M12 are the perfect addition for your drill or impact driver. This bitholder keeps your bits together, organised and on your drill or impact driver. Our Milwaukee M12 Bit Holders come in a pack of 2. Each magnetic bitholder can hold up to 5 bits allowing you to access your most common drill bits ensuring that you never lose track of them. The appropriate screw for mounting to most of your Milwaukee M12 tools is provided. The magnet allows the bitholder to be mounted to the tool at different angles, extra screws can also be stored on the side of the magnet. Bits won't fall out even when the holder is mounted upside down. Made in Great Britain our Milwaukee M12 Bit Holders are made with extremely durable injection moulded ABS plastic.

## **COMPATIBLE WITH**

Milwaukee M12 Tools

BARCODE: 0728488325803 LENGTH: 53mm WIDTH: 16mm DEPTH: 11mm COLOUR: Red QUANTITY: 2 pack PACKAGING: 165 x 75 x 20mm