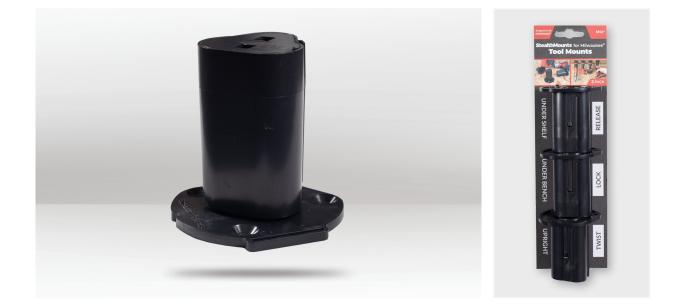

## DESCRIPTION

StealthMounts Tool Holder for Milwaukee M12 keep your tools organised and right where you need them. Tools are held securely using Twist and Lock system. Power tools simply slide onto the Milwaukee M12 Tool Holders and twist to lock. Perfect for mobile setups or workshops! Made in Great Britain our Milwaukee M12Tool Holders are made with extremely durable injection moulded ABS plastic with countersunk screw holes to allow for firm mounting. Great for keeping track of your tools and staying organised. They can be mounted at any distance from one another and in small spaces for maximum workshop efficiency. Rated for use in your workshop and under shelves. They can be used in tool trailers or in your work vehicles with due care

## COMPATIBLE WITH

Milwaukee M12 Tools

BARCODE: 0728488325131 LENGTH: 65mm WIDTH: 65mm DEPTH: 57mm COLOUR: Black QUANTITY: 3 pack PACKAGING: 255 x 75 x 60mm