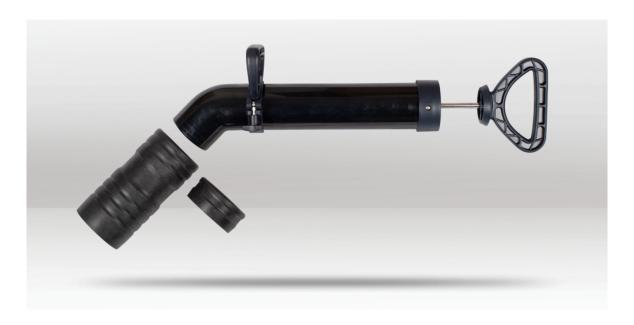

### **DESCRIPTION**

The Plumtool Pump Action Drain Cleaner Plunger offers unparalleled convenience with its adjustable handle, providing comfort, support, and control during use. With two rubber adaptors included (45mm and 200mm), it allows customization for the ideal length in various applications. Renowned as the best Force Pump plunger on the market, it excels in clearing clogged drains and toilets with its powerful air force. This versatile tool proves effective for tackling stubborn blockages in toilets, sinks, and basins, ensuring a hassle-free experience and minimal mess compared to traditional plungers.

#### **FEATURES**

- · Adjustable handle for comfort, support and control.
- · 2 rubber adaptors for your ideal length (45mm & 200mm).
- · The best Force Pump plunger on the market.
- · Ideal for toilets, sinks, basins.
- · Clears blockages with it's powerful airforce.

**BARCODE:** 9348099002477

**ADAPTOR LENGTHS:** 45mm & 200mm

**ADAPTOR DIAMETER: 100mm** 

LENGTH: 600mm

**DIAMETER:** 80mm

WEIGHT: 1.2kg