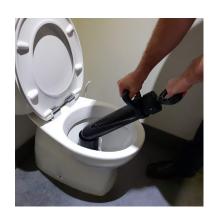

### **DESCRIPTION**

The Plumtool Pump Action Drain Cleaner Plunger offers unparalleled convenience with its adjustable handle, providing comfort, support, and control during use. With two rubber adaptors included (45mm and 200mm), it allows customization for the ideal length in various applications. Renowned as the best Force Pump plunger on the market, it excels in clearing clogged drains and toilets with its powerful air force. This versatile tool proves effective for tackling stubborn blockages in toilets, sinks, and basins, ensuring a hassle-free experience and minimal mess compared to traditional plungers.

#### **FEATURES**

- · Adjustable handle for comfort, support and control.
- · 2 rubber adaptors for your ideal length (45mm & 200mm).
- · The best Force Pump plunger on the market.
- · Ideal for toilets, sinks, basins.
- · Clears blockages with it's powerful airforce.