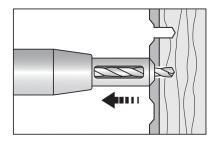

## **DESCRIPTION**

P&N Quickbit Hinge Mate is ideal for drilling exact pilot holes in cabinet door hinges and door butts. The nosepiece bevel centers itself in the hardware's countersink, applying pressure to the bit causes the nosepiece to retract, allowing the bit to drill a perfectly centered pilot hole. The P&N Quickbit range has been specifically developed to provide quick change-over of standard 1/4" hex shank power bits. This comprehensive range of power drill bits and accessories is for trade and home handyman use and allows the operator to simply and efficiently use one power tool for all operations.

## **FEATURES**

- · 1/4" hex shank suits quick change adaptors.
- Spring loaded outer guide with chamfered head makes accurate pilot holes for hinges.
- · Adjustable drill depth suits varying screw lengths.
- · Designed to drill a perfectly centered pilot hole.
- Made from M2 High Speed Steel, offering strength, heat & wear resistance.