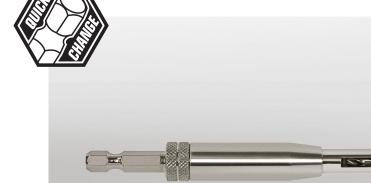

## **DESCRIPTION**

P&N Quickbit Hinge Mate is ideal for drilling exact pilot holes in cabinet door hinges and door butts. The nosepiece bevel centers itself in the hardware's countersink, applying pressure to the bit causes the nosepiece to retract, allowing the bit to drill a perfectly centered pilot hole. The P&N Quickbit range has been specifically developed to provide quick change-over of standard 1/4" hex shank power bits. This comprehensive range of power drill bits and accessories is for trade and home handyman use and allows the operator to simply and efficiently use one power tool for all operations.

## **FEATURES**

- · 1/4" hex shank suits quick change adaptors.
- Spring loaded outer guide with chamfered head makes accurate pilot holes for hinges.
- · Adjustable drill depth suits varying screw lengths.
- · Designed to drill a perfectly centered pilot hole.
- Made from M2 High Speed Steel, offering strength, heat & wear resistance.

BARCODE: 9311744435852

**DIAMETER:** 3.18mm (1/8")

**OVERALL LENGTH: 100mm** 

**SHANK:** 1/4" (6.35mm)

SHANK SHAPE: HEX

SCREW GAUGE: 8g, 10g

PACKAGING: Carded

MATERIAL: HSS