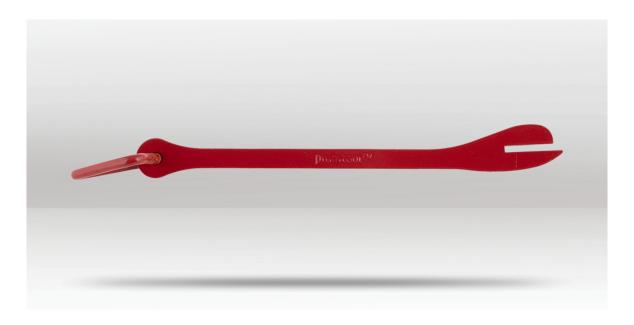

## **DESCRIPTION**

Introducing the Plumtool Whale Turn Up Tool, a revolutionary solution for effortlessly turning up corrugated iron. Engineered for speed and agility, this tool is both fast and lightweight, making it perfect for weathering corrugated sheets with ease. Its heavy-duty construction ensures durability and reliability for even the toughest jobs. Compact enough to fit in a nail bag or conveniently hang on a belt, this patented innovation streamlines your workflow, making corrugated iron manipulation a breeze.

## **FEATURES**

- · A tool designed for turning up corrugated iron.
- · Fast, lightweight for weathering corrugated sheets.
- Heavy duty.
- · Fits in nail bag or hangs on belt.
- Patented.

**BARCODE:** 9348099000640

LENGTH: 290mm

WIDTH: 27mm

**DEPTH:** 10mm

**CORRUGATIONS:** 1

**THICKNESS CAPACITY: 4mm** 

**DEPTH CAPACITY: 30mm** 

**COLOUR:** Red

**WEIGHT: 315g** 