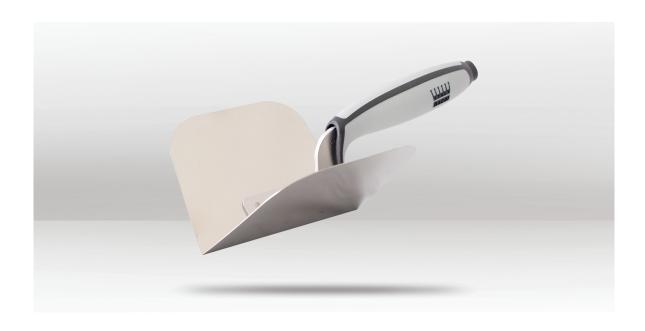

# INTERNAL CORNER TROWEL

## **RG65401S**

#### **DESCRIPTION**

This professional Ragni internal corner trowel has a premium, rust-resistant, Japanese stainless steel blade that will flex to form perfect tight 90-degree corners, due to its "butterfly" design. Features a non-slip ergonomic handle with a finger guard to protect hands when in operation. This drywall tool is lightweight and is designed to embed tape and smooth final layers of mud for a sharp, smooth, and clean internal corner.

### **FEATURES**

- · Ideal for tight, awkward corners.
- · Flexible "butterfly" design Unique to Ragni.
- · Japanese stainless steel.
- · Non-slip handle with finger guard.
- Registered blade design flexes for perfect corners.