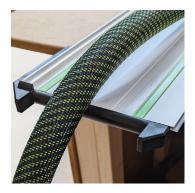

### DESCRIPTION

StealthMounts Trax90 allows you to instantly and securely hold your track a at a 90 angle ensuring precise sheet cutting. Trax90 provides instant material alignment for your Festool plunge saw track. Combined with integrated vacuum hose guidance, this saves time and increases cutting accuracy. Simply place the track on the material and push the 90-degree Trax90 to align with the edge, instantly setting your track at 90 degrees and ready for cutting. The vacuum hose guides stop your hose (or power cable) catching on the edge of the track or getting in the way - smoother cutting with no more snagging. The Trax90 slides into your Festool track and holds firmly using our unique integrated sprung slide design, no need to make any adjustments or deal with tightening clamps. Perfect for your workshop!! Manufactured in the United Kingdom, Trax90 is made from extremely durable injection moulded ABS plastic.