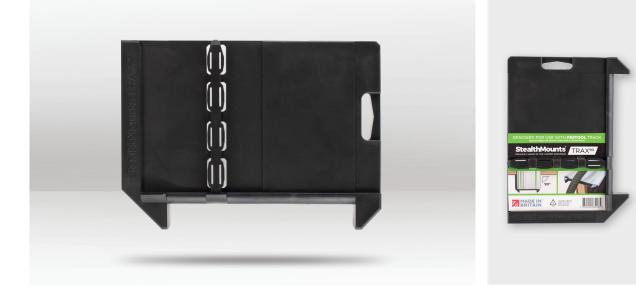

### DESCRIPTION

StealthMounts Trax90 allows you to instantly and securely hold your track a at a 90 angle ensuring precise sheet cutting. Trax90 provides instant material alignment for your Festool plunge saw track. Combined with integrated vacuum hose guidance, this saves time and increases cutting accuracy. Simply place the track on the material and push the 90-degree Trax90 to align with the edge, instantly setting your track at 90 degrees and ready for cutting. The vacuum hose guides stop your hose (or power cable) catching on the edge of the track or getting in the way - smoother cutting with no more snagging. The Trax90 slides into your Festool track and holds firmly using our unique integrated sprung slide design, no need to make any adjustments or deal with tightening clamps. Perfect for your workshop!! Manufactured in the United Kingdom, Trax90 is made from extremely durable injection moulded ABS plastic.

### FEATURES

- Lightest rail square on the market
- No setup required easy to attach and self -aligning
- Made in Great Britain
- Track saw square made with strong injection moulded ABS plastic
- Easy to assemble onto your track
- Keep your workshop and work vehicles organised

BARCODE: 0850045834265 LENGTH: 195mm WIDTH: 145mm DEPTH: 21mm COLOUR: Black QUANTITY: 1 pack WEIGHT: 180g