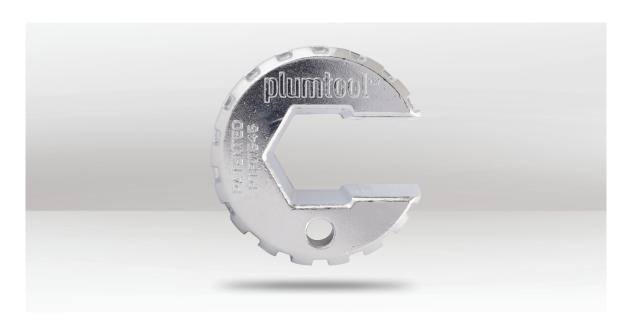

## **PALM WRENCH**

PT8545

## **DESCRIPTION**

The Plumtool Palm Wrench is a versatile tool designed to effortlessly fit all common flexible connectors. Its convenient palm size and small design make it exceptionally easy to use in even the most confined spaces. Say goodbye to the hassle of adjusting wrenches, as this compact and efficient tool streamlines the process. With its innovative features, the Plumtool Palm Wrench ensures a seamless experience for various applications, offering a reliable solution for professionals and DIY enthusiasts alike.

## **FEATURES**

- · Fits all common flexible connectors.
- · Handy palm size.
- · Easy to use in the most confined spaces.
- · No more adjusting of wrenches.

**BARCODE:** 9348099000701

**DIMENSIONS:** 60 x 60 x 27mm

HEX SIZE: 21mm - 25mm

**WEIGHT:** 215g