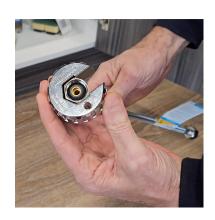

## **DESCRIPTION**

The Plumtool Palm Wrench is a versatile tool designed to effortlessly fit all common flexible connectors. Its convenient palm size and small design make it exceptionally easy to use in even the most confined spaces. Say goodbye to the hassle of adjusting wrenches, as this compact and efficient tool streamlines the process. With its innovative features, the Plumtool Palm Wrench ensures a seamless experience for various applications, offering a reliable solution for professionals and DIY enthusiasts alike.

## **FEATURES**

- · Fits all common flexible connectors.
- · Handy palm size.
- · Easy to use in the most confined spaces.
- · No more adjusting of wrenches.

**BARCODE:** 9348099000701

**DIMENSIONS:** 60 x 60 x 27mm