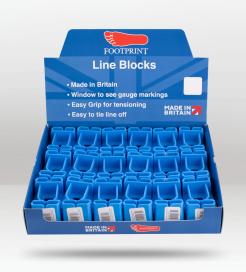

## **DESCRIPTION**

Footprint Line/Corner Blocks are a must-have tool for bricklayers. These blocks are specially designed to ensure that courses of bricks are straight and true. The blocks have a window that allows bricklayers to see gauge markings on a profile and check whether the line is snagged. They also have narrow channels that hold the line tight, ensuring precision in the bricklaying process. Even when wearing gloves, the blocks are easy to grip, making them perfect for outdoor construction sites. With 50mm internal sides, the blocks can be used to fix 50mm box section profiles. These blocks come in a pack of 36, presented in a boxed display. All Footprint Line/Corner Blocks are made in Britain, emphasizing the brand's commitment to quality and local production.

## **FEATURES**

- Window to see gauge markings on a profile and to check line isn't snagged.
- · Narrow channels to hold the line tight.
- · Easy to grip, even when wearing gloves.
- 50mm internal sides to fix 50mm box section profiles.
- · Comes as a 36 pack, boxed display.
- Made in Britain.