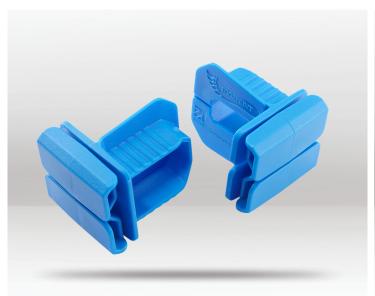

## **DESCRIPTION**

Footprint Line/Corner Blocks are a must-have tool for bricklayers. These blocks are specially designed to ensure that courses of bricks are straight and true. The blocks have a window that allows bricklayers to see gauge markings on a profile and check whether the line is snagged. They also have narrow channels that hold the line tight, ensuring precision in the bricklaying process. Even when wearing gloves, the blocks are easy to grip, making them perfect for outdoor construction sites. With 50mm internal sides, the blocks can be used to fix 50mm box section profiles. These blocks come in a pack of 36, presented in a boxed display. All Footprint Line/Corner Blocks are made in Britain, emphasizing the brand's commitment to quality and local production.

## **FEATURES**

- Window to see gauge markings on a profile and to check line isn't snagged.
- · Narrow channels to hold the line tight.
- · Easy to grip, even when wearing gloves.
- 50mm internal sides to fix 50mm box section profiles.
- · Comes as a 36 pack, boxed display.
- Made in Britain.

**BARCODE:** 5013579000345

**BLOCK DIMESIONS:** 

67mm x 56mm x 53mm

**PACKAGING DIMENSIONS:** 

320mm x 270mm x 60mm

**COLOUR:** Blue

**QUANTITY:** 36 pack

**BLOCK WEIGHT: 33g** 