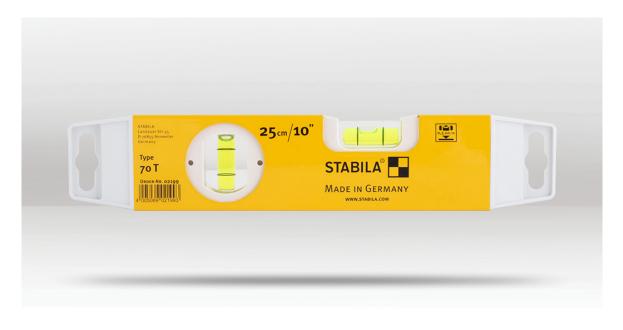

## PRODUCT INFO ALUMINIUM TORPEDO LEVEL SB70-250

## DESCRIPTION

This light and versatile level is an invaluable part of any toolbox. The comfortably light aluminium rectangular profile and compact design of the 70 T make it ideal for levelling in confined spaces. Its size allows it to fit into a side pocket of any trade trousers, ensuring it can be with you at all times. Easy to store, it features coated measuring surfaces that protect delicate surfaces and smooth sides for easy cleaning. Plastic end caps protect against impact, and STABILA installation technology ensures long-term accuracy.

## **FEATURES**

- · Lightweight aluminium rectangular profile.
- · Compact design for cramped conditions.
- Easy to store in a toolbox.
- Coated measuring surface protects delicate surfaces.
- Smooth sides for easy cleaning.
- Plastic end caps protect against impact.
- STABILA installation technology ensures long-term accuracy.
- 1 horizontal vial, 1 vertical vial, 1 coated measuring surface.

BARCODE: 4005069021993 LENGTH: 250mm (10") WIDTH: 48mm DEPTH: 20mm VIALS: 2 COLOUR: Yellow / White MATERIAL: Aluminium MAGNETIC: No ACCURACY: Normal Position: 0.5 mm/m WEIGHT: 153g