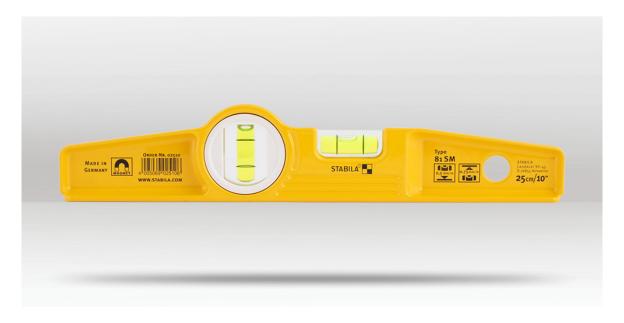

## **DESCRIPTION**

This compact, bevelled shaped level has a die-cast aluminum body, making it one of the sturdiest levels that STABILA makes. Ideally suited for applications in cramped conditions, it features a slender, trapezoidal profile shape for an optimum, easy grip. The 81 SM Torpedo has a rare-earth magnet system with strong holding power, allowing you to work hands-free when aligning and levelling on steel frame structures. The vial is precisely aligned with the milled measuring surface and locked together, ensuring years of accurate levelling. Easy to clean, its electrostatic powder coating helps remove dirt effortlessly.

## **FEATURES**

- · Compact, tough cast aluminium profile.
- · Slender, trapezoidal shape for easy grip.
- · Strong magnet system for hands-free operation.
- · Ideal for cramped conditions.
- Easy to clean due to its electrostatic powder coating.
- Precision-milled measuring surface ensures no discolaration
- STABILA installation technology for long-term accuracy.
- Includes 1 horizontal vial, 1 vertical vial, 1 milled measuring surface, and rare-earth magnet system.