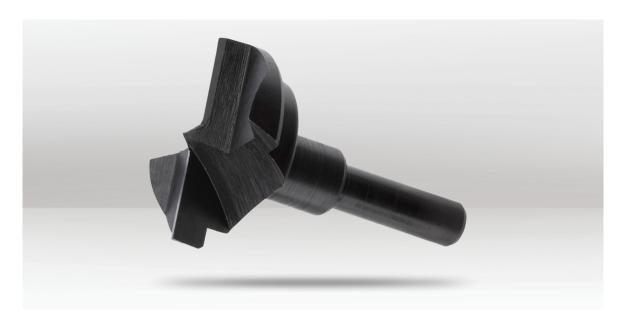

## **HINGE BORING BIT**

PG382-00

## **DESCRIPTION**

The PG Professional Hinge Boring Bit is a versatile tool designed for woodworking tasks involving various wood types and chipboard. Its primary function is to create accurate and shallow holes, perfect for installing cupboard hinge fittings seamlessly. Crafted from durable steel, this bit ensures longevity and reliability in your projects. Also referred to as a hinge sinker or end mill, it features a centering point that aids in precise cutting, making it an essential accessory for any woodworking enthusiast or professional.

## **FEATURES**

- · Ideal for wood and chipboard.
- · Creates precise shallow holes for cupboard hinge fittings.
- · Durable steel construction ensures longevity.
- · Also known as hinge sinker or end mill.
- · Features a centering point for accurate cutting.

**BARCODE:** 8011017382005

**DIAMETER: 35mm** 

**OVERALL LENGTH: 55mm** 

SHANK: 8mm

**QUANTITY:** 1 Pack

**PACKAGING:** Carded

MATERIAL: HSS

APPLICATION: Wood / PVC