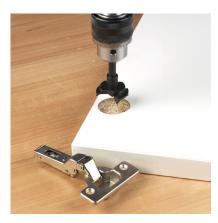

## **DESCRIPTION**

The PG Professional Hinge Boring Bit is a versatile tool designed for woodworking tasks involving various wood types and chipboard. Its primary function is to create accurate and shallow holes, perfect for installing cupboard hinge fittings seamlessly. Crafted from durable steel, this bit ensures longevity and reliability in your projects. Also referred to as a hinge sinker or end mill, it features a centering point that aids in precise cutting, making it an essential accessory for any woodworking enthusiast or professional.

## **FEATURES**

- · Ideal for wood and chipboard.
- · Creates precise shallow holes for cupboard hinge fittings.
- · Durable steel construction ensures longevity.
- · Also known as hinge sinker or end mill.
- · Features a centering point for accurate cutting.