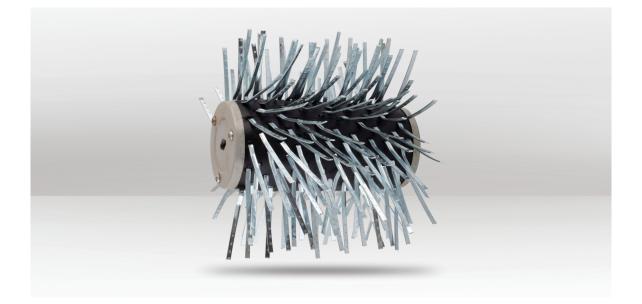

## PRODUCT INFO REPLACEMENT COMB ROLLER FAIX15-02

## DESCRIPTION

The Faithfull Replacement comb roller for the Heavy-Duty Plastic Flicker Sprayer is the perfect complement to the already impressive Faithfull Heavy-Duty Flicker. Crafted to the same high standards, this replacement roller ensures that your professional wall coating applications continue to be a breeze. Designed with durability in mind, this comb roller seamlessly fits the sprayer and guarantees a reliable performance. Whether you're applying Tyrolean or roughcast materials on interior or exterior walls, this combo is unbeatable.

## **FEATURES**

- Replacement comb roller for the Heavy-Duty Plastic Flicker Sprayer (FAIFLICKHD).
- Crafted for professional wall coating applications.
- Durable and reliable performance.
- · Ideal for Tyrolean and roughcast materials.
- Maintains precise texturing control.