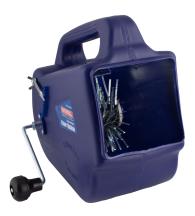

## **USE WITH**

FAIFLICKHD Heavy-Duty Plastic Hand Flicker Machine

BARCODE: 5023969297378 LENGTH: 140mm DIAMETER: 150mm WEIGHT: 778g