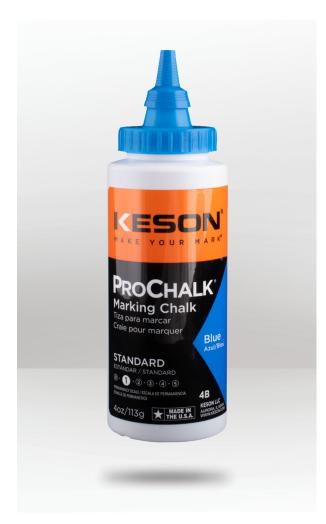

# PROCHALK® STANDARD BLUE MARKING CHALK

### **DESCRIPTION**

Keson ProChalk® Standard Blue Marking Chalk is a high-quality marking chalk that is proudly made in the United States. It is a versatile product that can be used for a variety of applications such as interior layout, roofing, siding, and paneling, both for interior or exterior use. This chalk is perfect for your basic chalk line needs that are easier to clean up or let wear away naturally. Its permanence ranking of 1 ensures that it will not leave behind any residue, making it ideal for use on surfaces that need to be kept clean. This product comes in a 113g (4oz) bottle, making it easy to carry around and use on any job site. Overall, Keson ProChalk® Standard Marking Chalk is a reliable and practical choice for anyone in need of high-quality marking chalk.

**BARCODE:** 052837006021

**COLOUR:** Blue

**PERMANENCY: Standard** 

**PERMANENCY RANK:** 1

**APPLICATION:** Interior/Exterior

**WEIGHT:** 113g (4oz)

**WARNING:** This product can expose you to chemicals including Crystalline Silica and Formaldehyde which is known to the State of California to cause cancer. For more information, visit www.p65Warnings.ca.gov