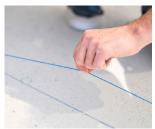

### **DESCRIPTION**

Keson ProChalk® Standard Blue Marking Chalk is a high-quality marking chalk that is proudly made in the United States. It is a versatile product that can be used for a variety of applications such as interior layout, roofing, siding, and paneling, both for interior or exterior use. This chalk is perfect for your basic chalk line needs that are easier to clean up or let wear away naturally. Its permanence ranking of 1 ensures that it will not leave behind any residue, making it ideal for use on surfaces that need to be kept clean. This product comes in a 113g (4oz) bottle, making it easy to carry around and use on any job site. Overall, Keson ProChalk® Standard Marking Chalk is a reliable and practical choice for anyone in need of high-quality marking chalk.

#### **FEATURES**

- · ProChalk® Standard Marking Chalk.
- · Has a permanence ranking of 1.
- · For interior or exterior use.
- · For interior layout, roofing, siding, and paneling.
- Easier to clean up or let wear away naturally.
- · Made in the USA