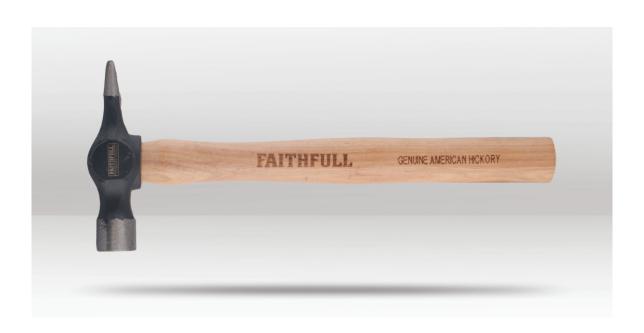

## **DESCRIPTION**

Faithfull Joiners Hammers are the epitome of craftsmanship and reliability in the world of carpentry tools. These universal carpenters hammers are meticulously designed with precision-ground and hardened pein and head, ensuring exceptional durability and accuracy in every strike. Their well-balanced construction offers carpenters maximum versatility for various fixing tasks. What sets Faithfull Joiners Hammers apart is their commitment to quality and safety, as each hammer undergoes rigorous individual testing for weight tolerance, steel composition, crack resistance, hardness measurement, manufacturing techniques, heat treatment, and overall dimensions. With a seasoned hickory handle for added comfort and grip, these hammers are the trusted companion of skilled craftsmen, making each swing a testament to their unwavering faith in their tools.